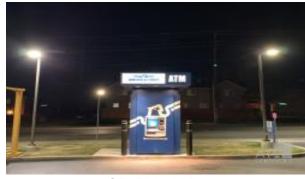

# ATM SAFETY AND NIGHTIME LIGHTING SURVEY

3530 S. Main St. Salt Lake City, UT (40.7302,-73.63535)

Exterior · Walkup TTW · Diebold Nixdorf Opteva 562

# LIGHTING Failed

#### **Reasons:**

The illumination at or within five feet of the ATM or ATM entrance is less than 2 foot candles.

The illumination at or within 30 feet of the ATM or ATM entrance is less than 2 foot candles.

The illumination at or within 50 feet of the ATM or ATM entrance is less than 2 foot candles.

Within the parking area the illumination at or within 60 feet of the ATM or ATM entrance is less than 1 foot candles.