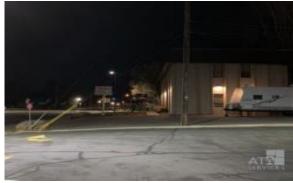

# ATM SAFETY AND NIGHTIME LIGHTING SURVEY

3530 S. Main St. Salt Lake City, UT (40.7302,-73.63535)

Exterior · Walkup TTW · Diebold Nixdorf Opteva 562

# LIGHTING Failed

#### **Reasons:**

The illumination at or within five feet of the ATM or ATM entrance is less than 2 foot candles.

The illumination at or within 30 feet of the ATM or ATM entrance is less than 2 foot candles.

The illumination at or within 50 feet of the ATM or ATM entrance is less than 2 foot candles.

Within the parking area the illumination at or within 60 feet of the ATM or ATM entrance is less than 1 foot candles.