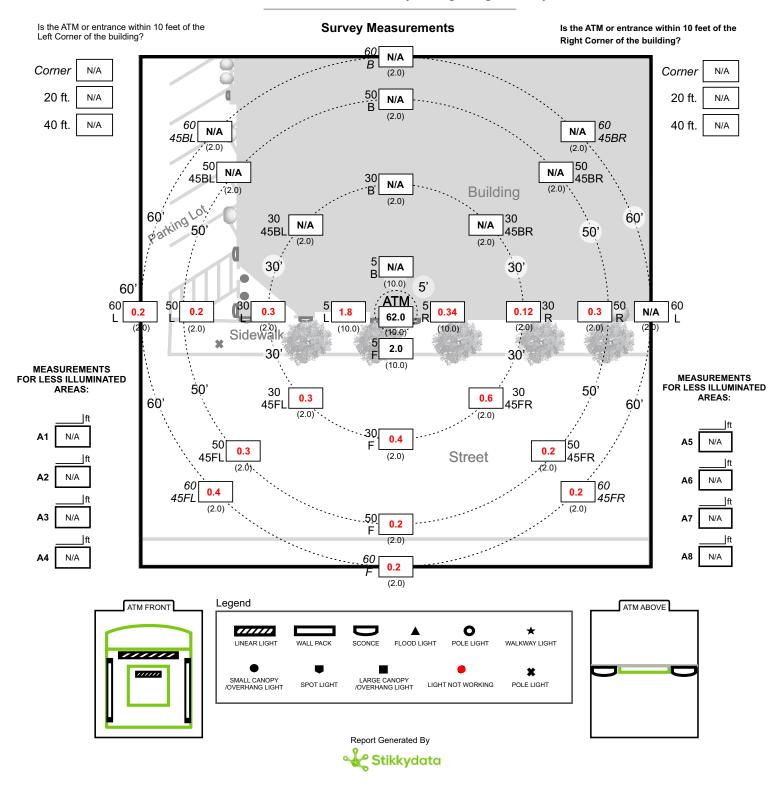

#### **Reasons:**

The illumination at or within five feet of the ATM or ATM entrance is less than 2 foot candles.

The illumination at or within 30 feet of the ATM or ATM entrance is less than 2 foot candles.

The illumination at or within 50 feet of the ATM or ATM entrance is less than 2 foot candles.

Within the parking area the illumination at or within 60 feet of the ATM or ATM entrance is less than 1 foot candles.

#### **Lights Not Working**

| Item No. | Туре       |
|----------|------------|
| 1        | Wall Light |

#### **Lighting Diagram**

#### Bank Name ATM Safety & Lighting Survey

45BL TO ATM

45BR TO ATM

45FL TO ATM

45FR TO ATM

45FR TO ATM

ATM TO BEHIND

ATM TO BEHIND

ATM TO FRONT

ATM TO LEFT

ATM TO RIGHT

BACK

BARRIER 30-45BL

BARRIER 30-45BR

BARRIER 30-B

BARRIER 50-R

CARD READER

FASCIA

**GENERAL AREA** 

KEYPAD

LEFT

LIGHT METER ASSET NUMBER

LIGHTING DRAWING DIAGRAM

MONITOR

NON WORKING CANOPY LIGHT

NON WORKING CANOPY LIGHT AREA

RECEIPT

**RIGHT** 

SURVEY MEASUREMENT