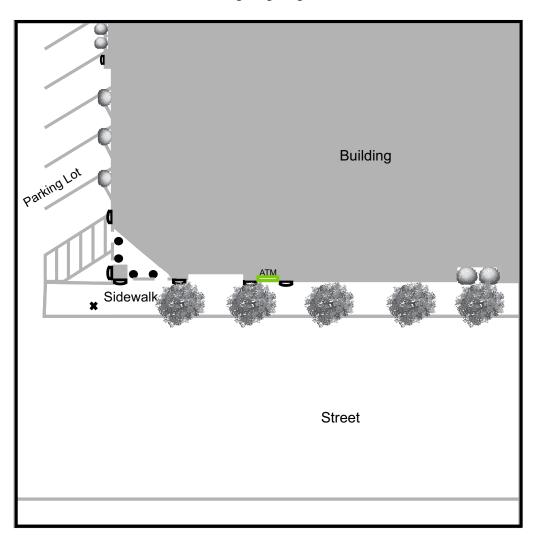

#### **Lighting Diagram**

#### Bank Name ATM Safety & Lighting Survey

45BL TO ATM

45BR TO ATM

45FL TO ATM

45FR TO ATM

45FR TO ATM

ATM TO BEHIND

ATM TO BEHIND

ATM TO FRONT

ATM TO LEFT

ATM TO RIGHT

BACK

BARRIER 30-45BL

BARRIER 30-45BR

BARRIER 30-B

BARRIER 50-R

CARD READER

FASCIA

**GENERAL AREA** 

KEYPAD

LEFT

LIGHT METER ASSET NUMBER

LIGHTING DRAWING DIAGRAM

MONITOR

NON WORKING CANOPY LIGHT

NON WORKING CANOPY LIGHT AREA

RECEIPT

**RIGHT** 

SURVEY MEASUREMENT