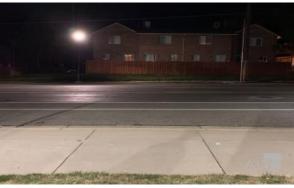

# LIGHTING Failed

#### **Reasons:**

The illumination at or within five feet of the ATM or ATM entrance is less than 2 foot candles.

The illumination at or within 30 feet of the ATM or ATM entrance is less than 2 foot candles.

The illumination at or within 50 feet of the ATM or ATM entrance is less than 2 foot candles.

Within the parking area the illumination at or within 60 feet of the ATM or ATM entrance is less than 1 foot candles.

#### **Lights Not Working**

| Item No. | Туре       |
|----------|------------|
| 1        | Wall Light |