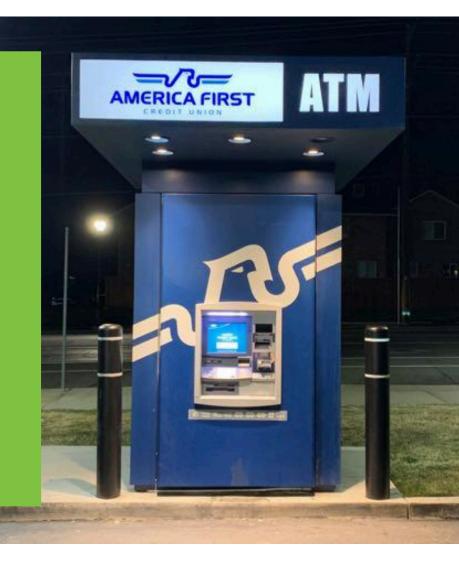

# ATM SAFETY AND NIGHTIME LIGHTING SURVEY

3530 S. Main St. Salt Lake City, UT (40.7302,-73.63535)

Exterior · Walkup TTW · Diebold Nixdorf Opteva 562