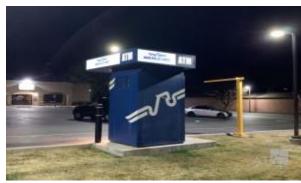

# ATM SAFETY AND NIGHTIME LIGHTING SURVEY

3530 S. Main St. Salt Lake City, UT (40.7302,-73.63535)

Exterior · Walkup TTW · Diebold Nixdorf Opteva 562

# LIGHTING Failed

#### **Reasons:**

The illumination at or within five feet of the ATM or ATM entrance is less than 2 foot candles.

The illumination at or within 30 feet of the ATM or ATM entrance is less than 2 foot candles.

The illumination at or within 50 feet of the ATM or ATM entrance is less than 2 foot candles.

Within the parking area the illumination at or within 60 feet of the ATM or ATM entrance is less than 1 foot candles.