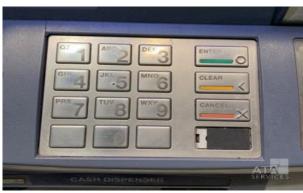

CARD READER

FASCIA

**GENERAL AREA** 

KEYPAD

LEFT

LIGHT METER ASSET NUMBER

LIGHTING DRAWING DIAGRAM

MONITOR