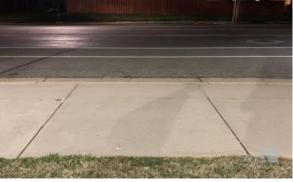

# LIGHTING Failed

#### **Reasons:**

The illumination at or within five feet of the ATM or ATM entrance is less than 2 foot candles.

The illumination at or within 30 feet of the ATM or ATM entrance is less than 2 foot candles.

The illumination at or within 50 feet of the ATM or ATM entrance is less than 2 foot candles.

Within the parking area the illumination at or within 60 feet of the ATM or ATM entrance is less than 1 foot candles.

#### **Lights Not Working**

| Item No. | Туре       |
|----------|------------|
| 1        | Wall Light |

#### **Lights Replacement: None**

Reasons Light(s) not replaced Lights Not Replaced as Part of this Survey