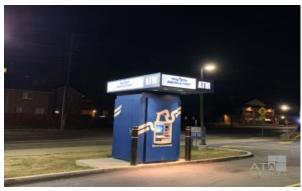

# **SAFETY**Passed

#### **Reasons:**

Is there a security notice posted near the ATM? **YES** 

Is there overgrown landscaping near the ATM or ATM entrance? **YES** 

Are mirrors installed on the ATM? Ye **YES** 

Are there surveillance cameras monitoring the ATM area? **YES** 