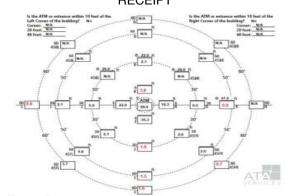

#### **Lighting Diagram**

#### Bank Name ATM Safety & Lighting Survey

45BL TO ATM

45BR TO ATM

45FL TO ATM

45FR TO ATM

45FR TO ATM

ATM TO BEHIND

ATM TO BEHIND

ATM TO FRONT

ATM TO LEFT

ATM TO RIGHT

BACK

BARRIER 30-45BL

BARRIER 30-45BR

BARRIER 30-B

BARRIER 50-R

CARD READER

FASCIA

**GENERAL AREA** 

KEYPAD

LEFT

LIGHT METER ASSET NUMBER

LIGHTING DRAWING DIAGRAM

MONITOR

NON WORKING CANOPY LIGHT

NON WORKING CANOPY LIGHT AREA

RECEIPT

**RIGHT** 

SURVEY MEASUREMENT