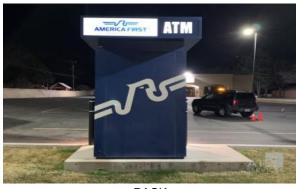

# ATM SAFETY AND NIGHTIME LIGHTING SURVEY

3530 S. Main St. Salt Lake City, UT (40.7302,-73.63535)

Exterior · Walkup TTW · Diebold Nixdorf Opteva 562

# **SAFETY**Passed

#### **Reasons:**

Is there a security notice posted near the ATM? **YES** 

Is there overgrown landscaping near the ATM or ATM entrance? **YES** 

Are mirrors installed on the ATM? Ye **YES** 

Are there surveillance cameras monitoring the ATM area? **YES** 