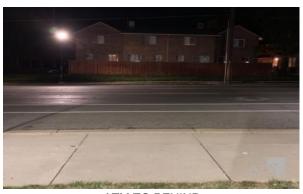

# LIGHTING Failed

#### **Reasons:**

The illumination at or within five feet of the ATM or ATM entrance is less than 2 foot candles.

The illumination at or within 30 feet of the ATM or ATM entrance is less than 2 foot candles.

The illumination at or within 50 feet of the ATM or ATM entrance is less than 2 foot candles.

Within the parking area the illumination at or within 60 feet of the ATM or ATM entrance is less than 1 foot candles.

#### **Lights Not Working**

| Item No. | Туре       |
|----------|------------|
| 1        | Wall Light |